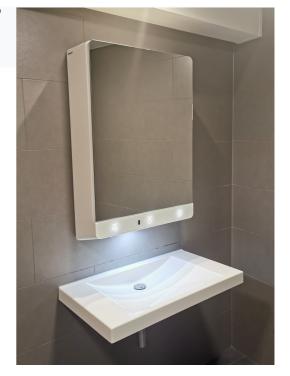

## FX-M **WASH PLACE UNIT Clean & Towel**

## FX-M washing area unit "water-soap-paper towel dispenser"

- for wall mounting
- Contactless opto-electronically controlled
- for hot and cold water connections Including thermostat for mounting on the angle valve with installation kit for premixed hot water
- Soap pump for liquid soap and hand dryer integrated in the set
- Illumination of the pictograms above the respective sensor
- The position of the sensor and the lighting of the
- The start of hand washing are displayed to the user
- The pictogram of the active function lights up brightly
- Housing made of high-quality powder-coated stainless steel, white
- mirrored door
- Left door hinge and cylinder lock
- Mirror made of laminated safety glass
- Illuminated icon bar made of ESG glass
- Soap tank not included