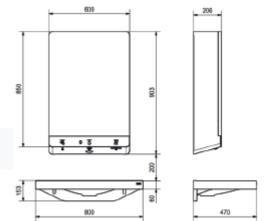

## FX-M washing area unit "water-soap-paper towel dispenser"

- for wall mounting
- Contactless opto-electronically controlled
- for hot and cold water connections Including thermostat for mounting on the angle valve with installation kit for premixed hot water
- Soap pump for liquid soap and hand dryer integrated in the set
- Illumination of the pictograms above the respective sensor
- The position of the sensor and the lighting of the
- The start of hand washing are displayed to the user
- The pictogram of the active function lights up brightly
- Housing made of high-quality powder-coated stainless steel, white
- mirrored door
- Left door hinge and cylinder lock
- Mirror made of laminated safety glass
- Illuminated icon bar made of ESG glass
- Soap tank not included

Dimensions: 600 x 900 x 205 mm (W x H x D)

**Article Number:** 85.453

## **Technical specifications**

Minimum flow: Pressure 1.0 bar

Volume of water flow: 6 I / min, 3 bar flow pressure 230

Power supply: V AC, 50/60 Hz

60 W Total output: Degree of protection: IP20 Soap pump flow time: 0.1-25.5 s Paper towel dispenser capacity: 300 to 400 pieces