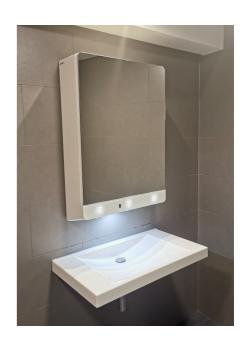

## FX-M wash place unit "Water-Soap-Air"

URIMAT

Swiss quality - since 1998.

FX-M wash place unit Water-Soap-Air for wall mounting, touch free opto-electronically controlled. For hot and cold water connectivity. Thermostat for mounting onto angle valve with installation set for preset delivery of premixed hot water, soap pump for liquid soap and hand dryer. Lighting up of pictograms above the respective sensor position as well as start of wash place lighting indicate user detection. The pictogram of the active function is illuminated maximally. Cabinet housing made of powder coated stainless steel, white, mirrored door, door hinge left and cylinder lock.

Soap tank not in scope of delivery.

Dimensions 600 x 900 x 205 mm (W x H x D)

| TECHNICAL DATA           |                                |
|--------------------------|--------------------------------|
| Minimum flow:            | pressure 1.0 bar               |
| Volume of water flow:    | 6 I/min at 3 bar flow pressure |
| Supply voltage:          | 230 V AC, 50/60 Hz             |
| Overall power:           | 1200 W                         |
| Protection Degree:       | IP20                           |
| Soap pump flow time:     | 0.1-25.5 s                     |
| Hand Dryer Air Volume:   | 80 m3/h = 22 l/s               |
| Hand Dryer Air Velocity: | 95-115 m/s                     |