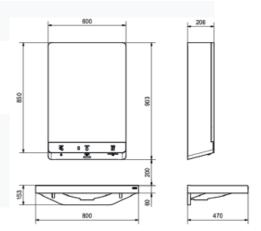

Soap tank not in scope of delivery.

Dimensions 600 x 900 x 205 mm (W x H x D)

| TECHNICAL DATA           |                                |
|--------------------------|--------------------------------|
| Minimum flow:            | pressure 1.0 bar               |
| Volume of water flow:    | 6 I/min at 3 bar flow pressure |
| Supply voltage:          | 230 V AC, 50/60 Hz             |
| Overall power:           | 1200 W                         |
| Protection Degree:       | IP20                           |
| Soap pump flow time:     | 0.1-25.5 s                     |
| Hand Dryer Air Volume:   | 80 m3/h = 22 l/s               |
| Hand Dryer Air Velocity: | 95-115 m/s                     |