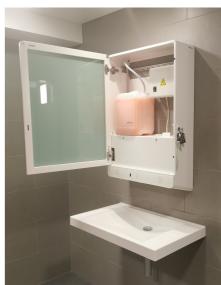

## FX-M wash place unit "Water-Soap-Air"

URIMAT

Swiss quality - since 1998.

FX-M wash place unit Water-Soap-Air for wall mounting, touch free opto-electronically controlled. For hot and cold water connectivity. Thermostat for mounting onto angle valve with installation set for preset delivery of premixed hot water, soap pump for liquid soap and hand dryer. Lighting up of pictograms above the respective sensor position as well as start of wash place lighting indicate user detection. The pictogram of the active function is illuminated maximally. Cabinet housing made of powder coated stainless steel, white, mirrored door, door hinge left and cylinder lock.

Soap tank not in scope of delivery.

Dimensions 600 x 900 x 205 mm (W x H x D)

| TECHNICAL DATA           |                                |
|--------------------------|--------------------------------|
| Minimum flow:            | pressure 1.0 bar               |
| Volume of water flow:    | 6 I/min at 3 bar flow pressure |
| Supply voltage:          | 230 V AC, 50/60 Hz             |
| Overall power:           | 1200 W                         |
| Protection Degree:       | IP20                           |
| Soap pump flow time:     | 0.1-25.5 s                     |
| Hand Dryer Air Volume:   | 80 m3/h = 22 l/s               |
| Hand Dryer Air Velocity: | 95-115 m/s                     |